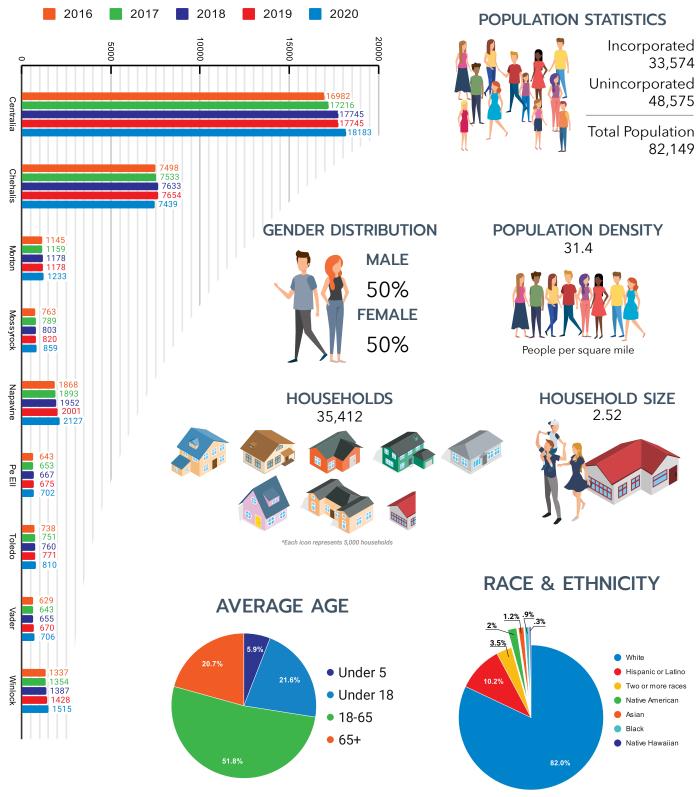

## Lewis County Population Information

#### POPULATION GROWTH

Info from United States Census Bureau