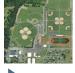

In 2010, the City partnered with the Centralia School District and the Lewis County Public Facilities District to develop a sports complex that will bring visitors to the region. Today the complex at Borst Park has six full-size baseball fields (two lighted with one being a baseball stadium with seating for 570), two little league fields (one lighted), eight softball fields (four lighted), six tennis courts, four full size soccer fields, a turf football/soccer/ track stadium with seating for 3,500 people (lighted). The Sports Hub in Borst Park is a 99,000 sq. ft. indoor sports facility capable of hosting large basketball and volleyball tournaments and even softball games with an indoor turf field! Centralia also offers excellent schools, including Centralia College – the oldest continuously operating community college in the state of Washington. Learn more about Centralia at www.cityofcentralia.com.