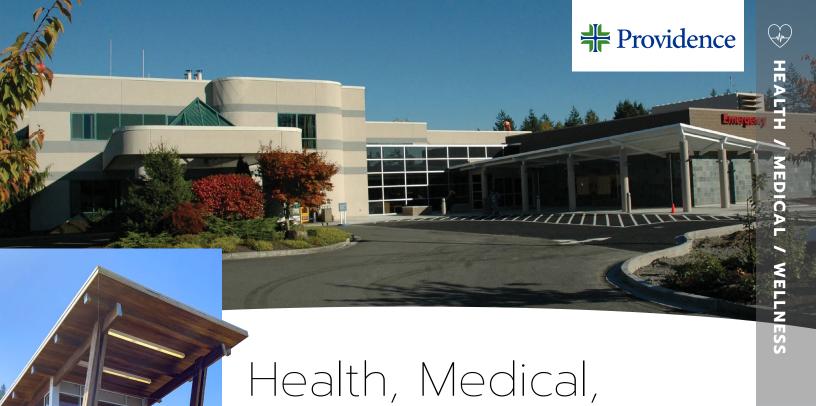

Servicios disponible en Español

ADULT & PEDIATRIC MEDICAL CARE • PHARMACY
ADULT & PEDIATRIC DENTAL CARE • BEHAVIORAL HEALTH

Lewis County is the home to several world-class medical facilities. Providence Centralia Hospital

is the largest

health care provider in the county and part of Providence, the largest health care provider in the West. Designated as a level-three trauma center, Providence Centralia has received numerous awards. It was the recipient of the Healthgrades 2021 five-star awards for care of stroke, respiratory failure, and more. The hospital also earned the 2021 Get With The Guidelines® - Heart Failure Gold Plus Achievement Award from the American Heart Association. This award recognizes Providence Centralia Hospital's commitment and success in implementing a high standard of heart failure care by ensuring that their heart failure patients receive treatment that meets nationally accepted, evidence-based standards and recommendations. In 2018, Providence Centralia achieved Pathway to Excellence® designation by the American Nurses Credentialing Center, one of only three organizations in Washington to hold the designation, 150 in the United States and 159 worldwide.

Providence Centralia Hospital is the largest private employer in Lewis County with more than 800 employees. In recent years, Providence Centralia has added 3-D digital mammography, a 64-slice CT scanner, MRI technology, and a \$6 million, 17,000-square-foot cancer center.

and Wellness

There are more than 400 physicians who work in Lewis County in allergy, cardiology, diagnostic imaging, emergency medicine, family practice, gastroenterology, hospital medicine, internal medicine, obstetrics and others. Providence Medical Group outpatient clinics include: Centralia Women's Center, Chehalis Family Medicine, Centralia Family & Internal Medicine, Centralia General Surgery and Providence Regional Cancer System.