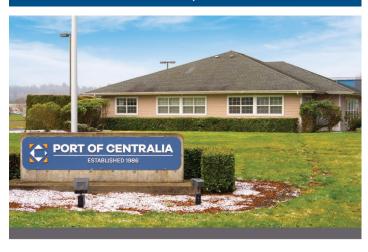

## PORT OF CENTRALIA

#### Celebrating over 30 years of Economic Growth

The Port of Centralia comprises three industrial parks, Park I and Park II, and Park 3, a mixed-use development. Both parks I & II adhere to the Port of Centralia's Master Plan and have multimodal transportation access. The Port offers industrial sites ranging from one to 100 acres with a wide variety of options including land lease, build-to-suit, and outright sales.

PortOfCentralia.com | 360-736-3527