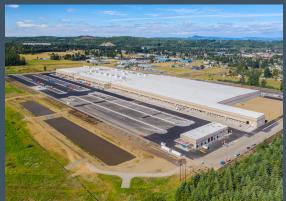

# Lewis County's Premier Industrial Parks

- Fully entitled industrial sites from 1 to 100 acres
- Lease, build-to-suit & outright sale options
- Unlimited water/sewer capacities
- All utilities installed including gas, fiber optic, broadband & power
- BNSF/Union Pacific rail service
- Excellent soils with year-round construction capabilities & no wetlands or other constraints
- Easy I-5 & Highway 12 access
- ▶ 91 miles to Port of Portland
- 85 miles to Port of Seattle
- > 78 miles to Port of Tacoma

MASTER PLANNED INDUSTRIAL CAMPUSES

The Port of Centralia is the premier site for industrial development in Lewis County. It is one of the fastest growing industrial centers in the south Puget Sound area.

Founded in 1986, the Port comprises two industrial parks. Parks I and II operate over 30 businesses, including Lowe's, Michaels, Sierra Pacific Industries, Lineage Logistics, Cascade Mental Health, United Natural Foods Incorporated, STIHL Northwest, and The Truss Company that provide over 2,500 jobs to the local workforce.

#### Celebrating over 30 years of Economic Growth

The Port of Centralia comprises three industrial parks, Park I and Park II, and Park 3, a mixed-use development. Both parks I & II adhere to the Port of Centralia's Master Plan and have multimodal transportation access. The Port offers industrial sites ranging from one to 100 acres with a wide variety of options including land lease, build-to-suit, and outright sales.